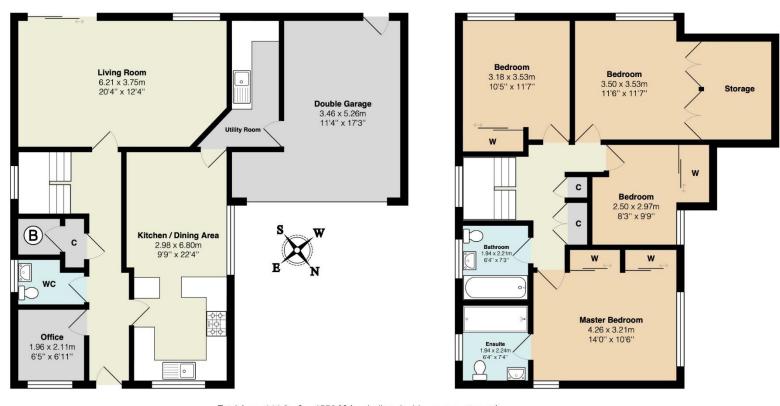

## 124 Ridge Langley

Total Area: 144.2 m<sup>2</sup> ... 1552 ft<sup>2</sup> (excluding double garage, storage)

All measurements are approximate and for display purposes only

Tenure: Freehold Local Authority: Croydon Council Council Tax Band: G EPC Rating: D